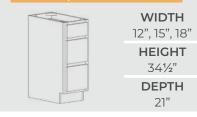

### Vanity Sink Base

#### GRAPHITE

**FROST** 

**STERLING** 

12", 15", 18" HEIGHT DEPTH