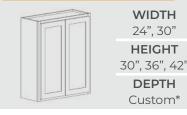

se glides and hinges. The Choice Select® line is constructed to stand up to any lifestyle.

#### **FREMONT**



#### GRAPHITE



**FROST** 



**STERLING** 





12", 15", 18" HEIGHT DEPTH

### Vanity Sink Base



#### Vanity Combo L/R







### Vanity Combo Single



### Vanity Combo Double





#### **Medicine Cabinet**



#### Linen Pantry



# Choice Essentials



quality construction in this budget-friendly offering. With the exception of our Brentwood and Lexington styles, these cabinets come standard with soft close glides and hinges. The Choice Essentials® line is perfect for builders, contractors, and rental properties.

**SUMMIT** 







**NEW! ASH** 



WIDTH

30"

**HEIGHT** 

341/2"

DEPTH

21"





#### Vanity Combo Single



#### Vanity Sink Base



#### Medicine Cabinet



### Vanity Combo L/R



### Linen Pantry



### Visit Us Online

Our website contains a wealth of information. Educate yourself on our complete product lines. Download our free eBooks to help with your projects or learn how to best protect and clean your cabinetry. Stay up to date on today's trends and helpful tips and tricks in our informative blog.