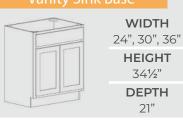

me standard with soft close glides and hinges. The Choice Select® line is constructed to stand up to any lifestyle.

#### **FREMONT**



#### GRAPHITE



**FROST** 



**STERLING** 





12", 15", 18" HEIGHT DEPTH

### Vanity Sink Base



#### Vanity Combo L/R







### Vanity Combo Single



### Vanity Combo Double





#### **Medicine Cabinet**



#### Linen Pantry



# Choice Essentials



quality construction in this budget-friendly offering. With the exception of our Brentwood and Lexington styles, these cabinets come standard with soft close glides and hinges. The Choice Essentials® line is perfect for builders, contractors, and rental properties.

**SUMMIT** 







**NEW! ASH** 



WIDTH

30"

**HEIGHT** 

341/2"

DEPTH

21"





#### Vanity Combo Single



#### Vanity Sink Base



#### Medicine Cabinet



### Vanity Combo L/R



### Linen Pantry



### Visit Us Online

Our website contains a wealth of information. Educate yourself on our complete product lines. Download our free eBooks to help with your projects or learn how to best protect and clean your cabinetry. Stay up to date on today's trends and helpful tips and tricks in our informative blog.