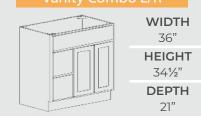

e Choice Select® line is constructed to stand up to any lifestyle.

#### **FREMONT**



#### GRAPHITE



**FROST** 



**STERLING** 





12", 15", 18" HEIGHT DEPTH

### Vanity Sink Base



#### Vanity Combo L/R







### Vanity Combo Single



### Vanity Combo Double





#### **Medicine Cabinet**



#### Linen Pantry



# Choice Essentials



quality construction in this budget-friendly offering. With the exception of our Brentwood and Lexington styles, these cabinets come standard with soft close glides and hinges. The Choice Essentials® line is perfect for builders, contractors, and rental properties.

**SUMMIT** 







**NEW! ASH** 



WIDTH

30"

**HEIGHT** 

341/2"

DEPTH

21"





#### Vanity Combo Single



#### Vanity Sink Base



#### Medicine Cabinet



### Vanity Combo L/R



### Linen Pantry



### Visit Us Online

Our website contains a wealth of information. Educate yourself on our complete product lines. Download our free eBooks to help with your projects or learn how to best protect and clean your cabinetry. Stay up to date on today's trends and helpful tips and tricks in our informative blog.