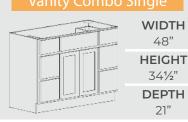

ilt to last. They also come standard with soft close glides and hinges. The Choice Select® line is constructed to stand up to any lifestyle.

#### **FREMONT**



#### GRAPHITE



**FROST** 



**STERLING** 





12", 15", 18" HEIGHT DEPTH

### Vanity Sink Base



#### Vanity Combo L/R







### Vanity Combo Single



### Vanity Combo Double





#### **Medicine Cabinet**



#### Linen Pantry



# Choice Essentials



quality construction in this budget-friendly offering. With the exception of our Brentwood and Lexington styles, these cabinets come standard with soft close glides and hinges. The Choice Essentials® line is perfect for builders, contractors, and rental properties.

**SUMMIT** 







**NEW! ASH** 



WIDTH

30"

**HEIGHT** 

341/2"

DEPTH

21"





#### Vanity Combo Single



#### Vanity Sink Base



#### Medicine Cabinet



### Vanity Combo L/R



### Linen Pantry



### Visit Us Online

Our website contains a wealth of information. Educate yourself on our complete product lines. Download our free eBooks to help with your projects or learn how to best protect and clean your cabinetry. Stay up to date on today's trends and helpful tips and tricks in our informative blog.