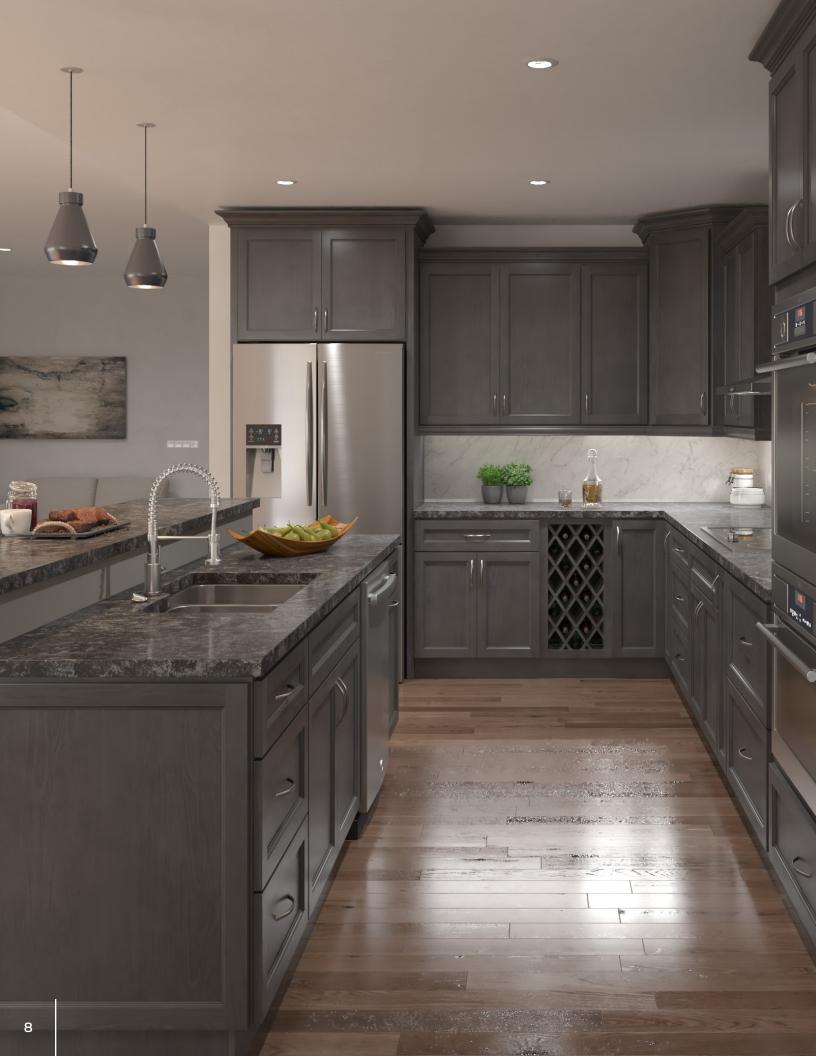

- Full overlay door style
- Solid wood mortis tenon stile and rail
- 5-piece drawer front
- Painted MDF center panel
- Painted white finish
- Soft-close glides and hinges

Designed for the bold and creative, Graphite stands out in any space. The gray stain blends perfectly with neutral and muted colors. Create a dynamic yet inviting space with this stunning transitional Shaker-style door.