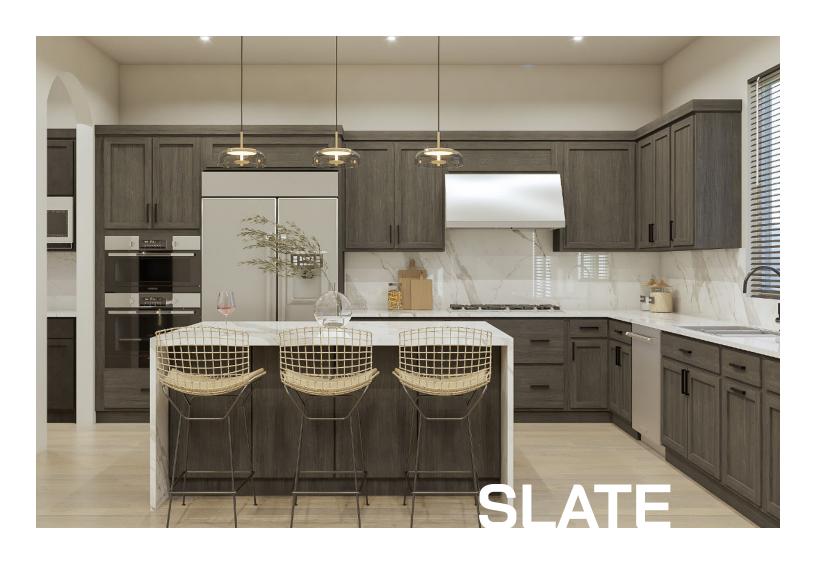

Add depth and dimension to your cabinets with Slate. This gray stained cabinet can provide a contemporary sleek look, perfect for modern designs. It can complement both warm and cool tones, making it easy to integrate into different design schemes.