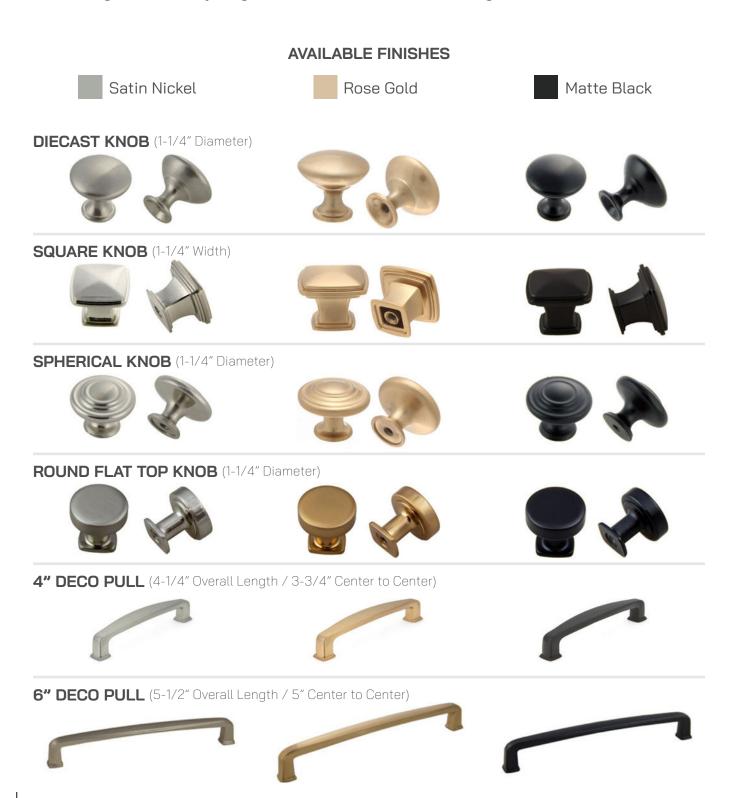

### **Decorative Hardware**

We believe that a cabinet should be an elegant addition to your home's aesthetic. That's why we offer a wide variety of knobs, pulls and handles. Each one is made with precision, attention to detail, and is designed to fit everything from the smallest drawer to the largest cabinet.

CUP PULL (3-3/4" Overall Length / 3" Center to Center)

4" HIGHLAND PULL (5-1/2" Overall Length / 3-3/4" Center to Center)

**6" HIGHLAND PULL** (7" Overall Length/ 6-1/4" Center to Center)

**4" SQUARE EDGE PULL** (4-3/4" Overall Length / 3-3/4" Center to Center)

**6" SQUARE EDGE PULL** (7-1/2" Overall Length / 6-1/4" Center to Center)

2" BAR PULL KNOB (2" Length)

**6" BAR PULL** (6" Overall Length / 3-3/4" Center to Center)

**10" BAR PULL** (10" Overall Length / 7" Center to Center)