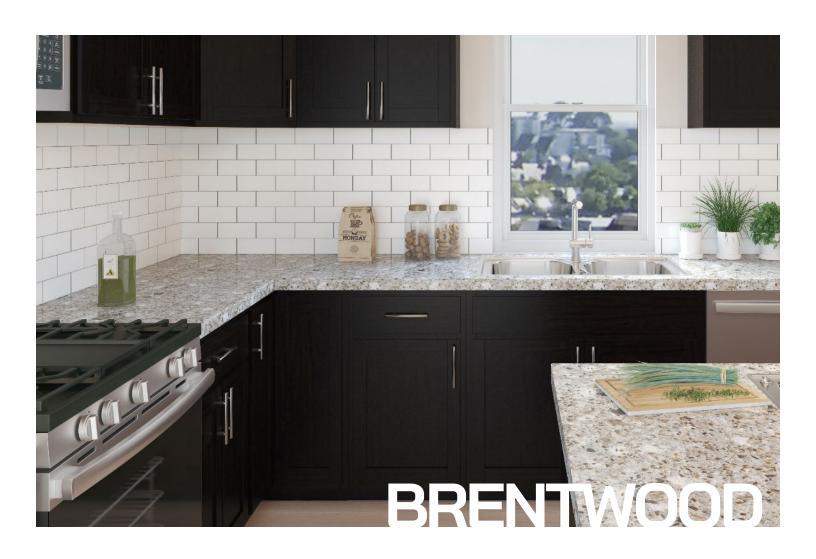

- Partial overlay door style
- Solid wood mortis and tenon stile and rail
- Slab drawer front
- Painted MDF center panel
- Stained brown finish
- Standard glides and hinges

The superb mix of dynamic and dark, Brentwood sets the mood and atmosphere of any space. The simple slab drawer front incorporates clean and sleek lines. Take any space and make it cozy and comfortable with Brentwood.

- Partial overlay door style
- Solid wood mortis and tenon stile and rail
- Slab drawer front
- Painted MDF center panel
- Stained espresso finish
- Standard glides and hinges