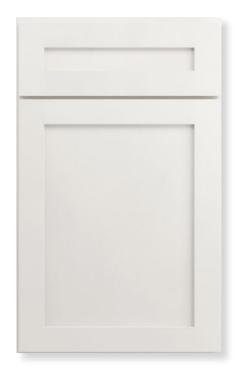

- Full overlay door style
- Solid wood mortis tenon stile and rail
- 5-piece drawer front
- Painted MDF center panel
- Stained gray finish
- Soft-close glides and hinges

Create a bright and classic space with Frost. The simple profile gives you the freedom to truly express your personality and style. Stay with the minimalistic look or push the boundaries with this Shaker-style door.

- Full overlay door style
- Solid wood mortis tenon stile and rail
- 5-piece drawer front
- Painted MDF center panel
- Painted white finish
- Soft-close glides and hinges

Find the ideal blend of warmth and cool when you use Sterling. The classic styling allows you to create a space that's inviting and cozy. This Shaker-style door combines contemporary taste with modern color.