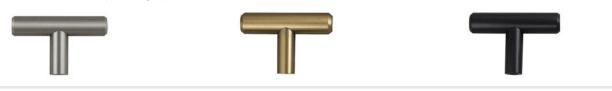

### **Decorative Hardware**

We believe that a cabinet should be an elegant addition to your home's aesthetic. That's why we offer a wide variety of knobs, pulls and handles. Each one is made with precision, attention to detail, and is designed to fit everything from the smallest drawer to the largest cabinet.

CUP PULL (3-3/4" Overall Length / 3" Center to Center)

4" HIGHLAND PULL (5-1/2" Overall Length / 3-3/4" Center to Center)

**6" HIGHLAND PULL** (7" Overall Length/ 6-1/4" Center to Center)

**4" SQUARE EDGE PULL** (4-3/4" Overall Length / 3-3/4" Center to Center)

**6" SQUARE EDGE PULL** (7-1/2" Overall Length / 6-1/4" Center to Center)

2" BAR PULL KNOB (2" Length)

**6" BAR PULL** (6" Overall Length / 3-3/4" Center to Center)

**10" BAR PULL** (10" Overall Length / 7" Center to Center)