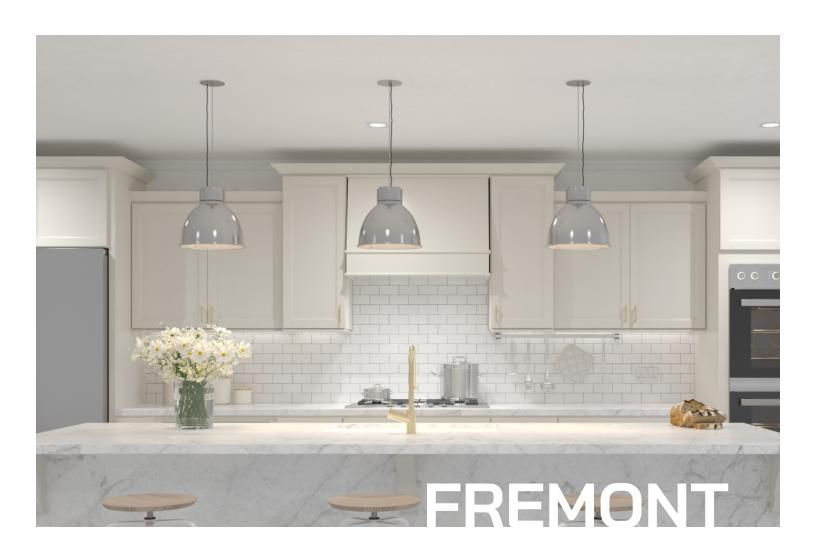

<sup>(\*)</sup> Temporary variance may occur in back panel construction. (\*\*) Temporary variance may occur in shelf thickness.

With a white blank canvas, Fremont is the perfect balance of traditional and contemporary. The bright white finish works with any color palette, from neutral to bold. This transitional Shaker-style door touches the past while looking forward to the future.