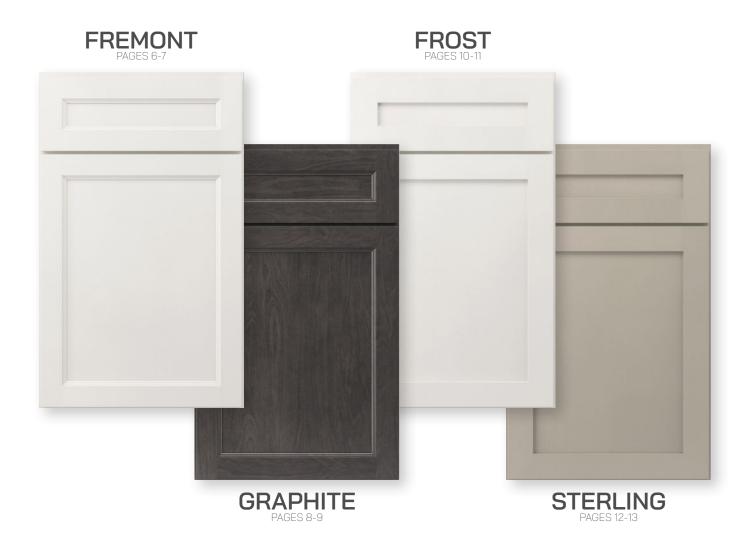

<sup>(\*)</sup> Temporary variance may occur in back panel construction. (\*\*) Temporary variance may occur in shelf thickness.

With a white blank canvas, Fremont is the perfect balance of traditional and contemporary. The bright white finish works with any color palette, from neutral to bold. This transitional Shaker-style door touches the past while looking forward to the future.

- Full overlay door style
- Solid wood mortis tenon stile and rail
- 5-piece drawer front
- Painted MDF center panel
- Painted white finish
- Soft-close glides and hinges

Designed for the bold and creative, Graphite stands out in any space. The gray stain blends perfectly with neutral and muted colors. Create a dynamic yet inviting space with this stunning transitional Shaker-style door.

- Full overlay door style
- Solid wood mortis tenon stile and rail
- 5-piece drawer front
- Painted MDF center panel
- Stained gray finish
- Soft-close glides and hinges

Create a bright and classic space with Frost. The simple profile gives you the freedom to truly express your personality and style. Stay with the minimalistic look or push the boundaries with this Shaker-style door.

- Full overlay door style
- Solid wood mortis tenon stile and rail
- 5-piece drawer front
- Painted MDF center panel
- Painted white finish
- Soft-close glides and hinges

Find the ideal blend of warmth and cool when you use Sterling. The classic styling allows you to create a space that's inviting and cozy. This Shaker-style door combines contemporary taste with modern color.