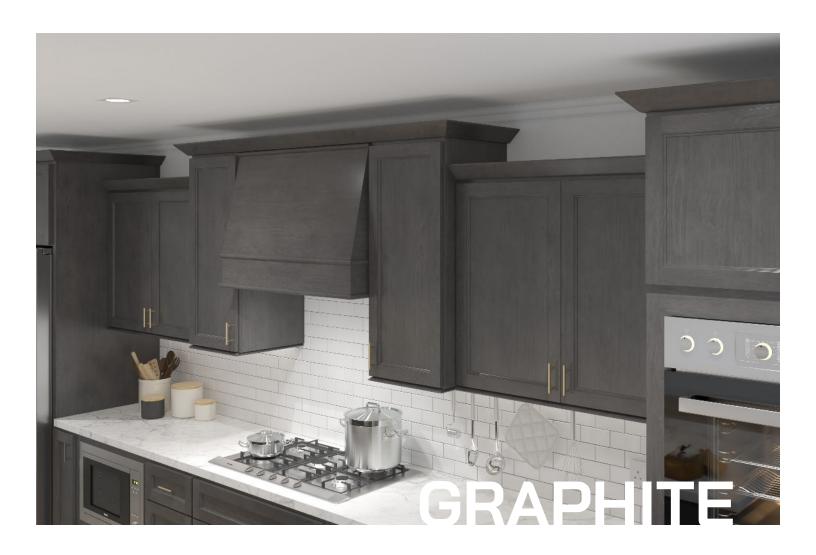

- Full overlay door style
- Solid wood mortis tenon stile and rail
- 5-piece drawer front
- Painted MDF center panel
- Painted white finish
- Soft-close glides and hinges

Designed for the bold and creative, Graphite stands out in any space. The gray stain blends perfectly with neutral and muted colors. Create a dynamic yet inviting space with this stunning transitional Shaker-style door.