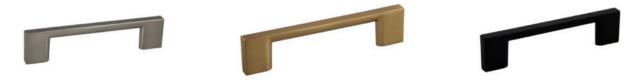

### **Decorative Hardware**

We believe that a cabinet should be an elegant addition to your home's aesthetic. That's why we offer a wide variety of knobs, pulls and handles. Each one is made with precision, attention to detail, and is designed to fit everything from the smallest drawer to the largest cabinet.

CUP PULL (3-3/4" Overall Length / 3" Center to Center)

4" HIGHLAND PULL (5-1/2" Overall Length / 3-3/4" Center to Center)

**6" HIGHLAND PULL** (7" Overall Length/ 6-1/4" Center to Center)

**4" SQUARE EDGE PULL** (4-3/4" Overall Length / 3-3/4" Center to Center)

**6" SQUARE EDGE PULL** (7-1/2" Overall Length / 6-1/4" Center to Center)

2" BAR PULL KNOB (2" Length)

**6" BAR PULL** (6" Overall Length / 3-3/4" Center to Center)

**10" BAR PULL** (10" Overall Length / 7" Center to Center)