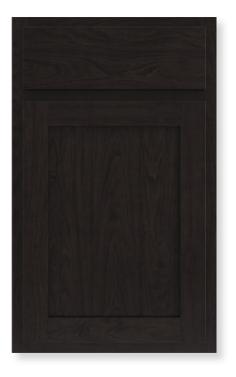

- Partial overlay door style
- Solid wood mortis and tenon stile and rail
- Slab drawer front
- Painted MDF center panel
- Stained brown finish
- Standard glides and hinges

The superb mix of dynamic and dark, Brentwood sets the mood and atmosphere of any space. The simple slab drawer front incorporates clean and sleek lines. Take any space and make it cozy and comfortable with Brentwood.

- Partial overlay door style
- Solid wood mortis and tenon stile and rail
- Slab drawer front
- Painted MDF center panel
- Stained espresso finish
- Standard glides and hinges