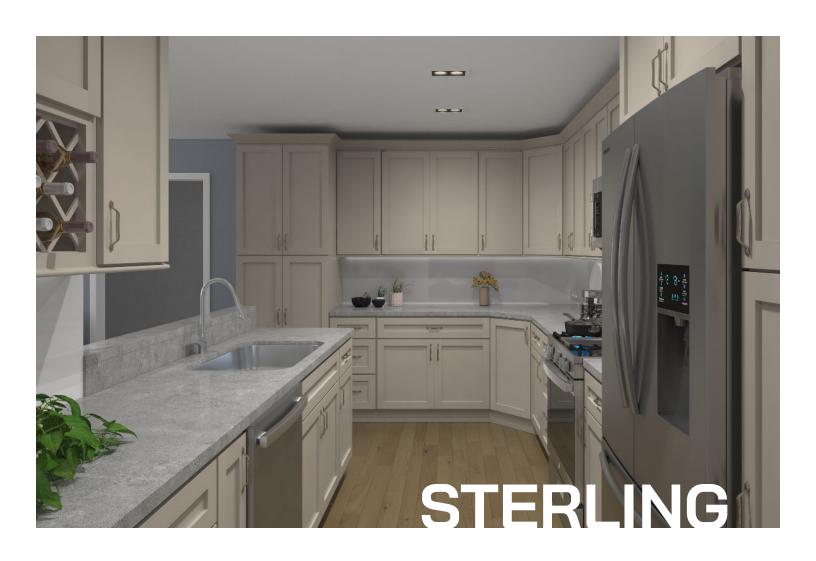

- Full overlay door style
- Solid wood mortis tenon stile and rail
- 5-piece drawer front
- Painted MDF center panel
- Painted white finish
- Soft-close glides and hinges

Find the ideal blend of warmth and cool when you use Sterling. The classic styling allows you to create a space that's inviting and cozy. This Shaker-style door combines contemporary taste with modern color.

- Full overlay door style
- Solid wood mortis tenon stile and rail
- 5-piece drawer front
- Painted MDF center panel
- Painted gray finish
- Soft-close glides and hinges