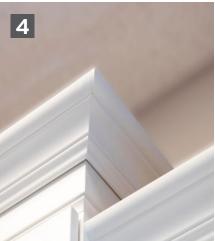

#### **Accessories**

- Make hard-to-reach items easier to find with our roll-out trays. These are perfect for tall pantries for canned goods or lower cabinets for pots and pans.
- Add another level of elegance with mullion doors. Choose either our modern or traditional mullion to suit your style.
- Finish off the look of your kitchen island with decorative doors. Take a modern or contemporary island and turn it into one with a farmhouse touch.
- With so many options to choose from, you'll be able to find the molding that fits your personality. For the traditionalist, choose an elegant molding. For a modern look, choose a simplistic molding.
- Whether you choose a single or double bin, our trash pull-outs are designed with your family in mind. Save some space by hiding your trash and recyclables from guests.
- No matter which Lazy Susan model you pick, you'll be able to find those hard-to-reach items with ease. Choose between full and pie-cut trays.
- You can also have your cabinet doors cut for glass. Choosing the right style of glass can set the mood for any space.
- Our wooden cutlery divider is perfect for organizing a messy drawer. This divider isn't just for silverware. Use it to organize your "junk" drawer as well.
- Set your kitchen apart from the rest. Use decorative legs to highlight your stunning range or to accent your kitchen island.
- Whether you use it to store your spices or food items, our base pantry pullout is the space saver you've been needing.