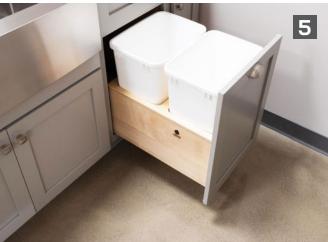

#### **Accessories**

- Make hard-to-reach items easier to find with our roll-out trays. These are perfect for tall pantries for canned goods or lower cabinets for pots and pans.
- Add another level of elegance with mullion doors. Choose either our modern or traditional mullion to suit your style.
- Finish off the look of your kitchen island with decorative doors. Take a modern or contemporary island and turn it into one with a farmhouse touch.
- With so many options to choose from, you'll be able to find the molding that fits your personality. For the traditionalist, choose an elegant molding. For a modern look, choose a simplistic molding.
- Whether you choose a single or double bin, our trash pull-outs are designed with your family in mind. Save some space by hiding your trash and recyclables from guests.
- No matter which Lazy Susan model you pick, you'll be able to find those hard-to-reach items with ease. Choose between full and pie-cut trays.
- You can also have your cabinet doors cut for glass. Choosing the right style of glass can set the mood for any space.
- Our wooden cutlery divider is perfect for organizing a messy drawer. This divider isn't just for silverware. Use it to organize your "junk" drawer as well.
- Set your kitchen apart from the rest. Use decorative legs to highlight your stunning range or to accent your kitchen island.
- Whether you use it to store your spices or food items, our base pantry pullout is the space saver you've been needing.