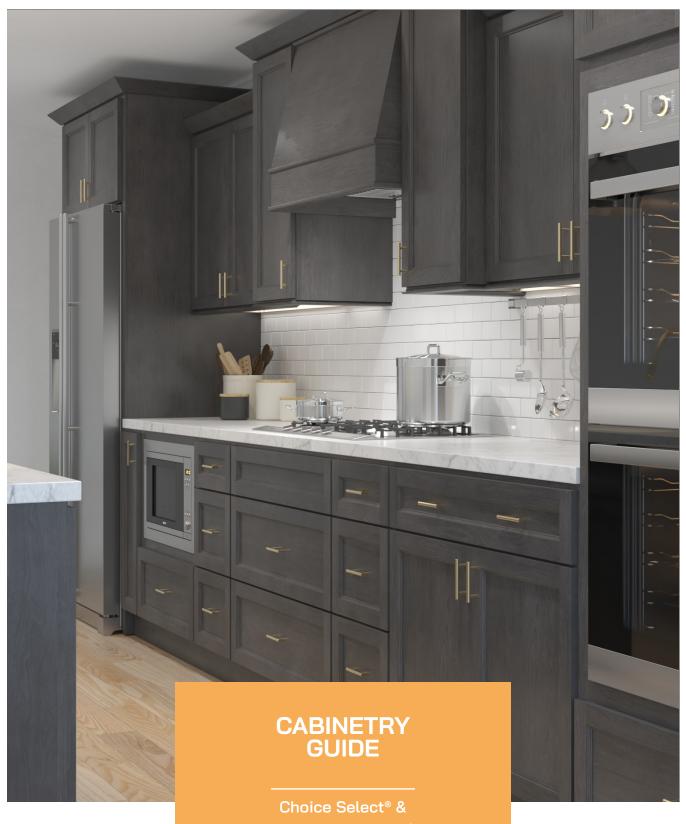

Choice Essentials®

## **Choice Select®**

Our Choice Select<sup>®</sup> line features both transitional Shaker-style doors and contemporary Shaker-style doors. These cabinets are stylish, yet functional and are built to last. They also come standard with soft close glides and hinges. The Choice Select<sup>®</sup> line is constructed to stand up to any lifestyle.

#### Choice Select®

Our Choice Select® line features both transitional Shaker-style doors and contemporary Shaker-style doors. These cabinets are stylish, yet functional and are built to last. They also come standard with soft close glides and hinges. The Choice Select® line is constructed to stand up to any lifestyle.

#### Choice Essentials®

We understand that kitchen and bath projects can get expensive, so we created the Choice Essentials® line. You can still expect the same all wood quality construction in this budget-friendly offering. The Choice Essentials® line is perfect for builders, contractors, and rental properties.