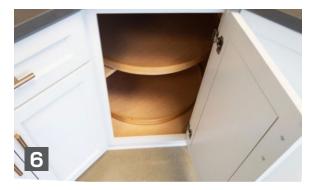

#### **Accessories**

- Make hard-to-reach items easier to find with our roll-out trays. These are perfect for tall pantries for canned goods or lower cabinets for pots and pans.
- Add another level of elegance with mullion doors. Choose either our modern or traditional mullion to suit your style.
- Finish off the look of your kitchen island with decorative doors. Take a modern or contemporary island and turn it into one with a farmhouse touch.
- With so many options to choose from, you'll be able to find the molding that fits your personality. For the traditionalist, choose an elegant molding. For a modern look, choose a simplistic molding.
- Whether you choose a single or double bin, our trash pull-outs are designed with your family in mind. Save some space by hiding your trash and recyclables from guests.
- No matter which Lazy Susan model you pick, you'll be able to find those hard-to-reach items with ease. Choose between full and pie-cut trays.
- You can also have your cabinet doors cut for glass. Choosing the right style of glass can set the mood for any space.
- Our wooden cutlery divider is perfect for organizing a messy drawer. This divider isn't just for silverware. Use it to organize your "junk" drawer as well.
- Set your kitchen apart from the rest. Use decorative legs to highlight your stunning range or to accent your kitchen island.
- Whether you use it to store your spices or food items, our base pantry pullout is the space saver you've been needing.