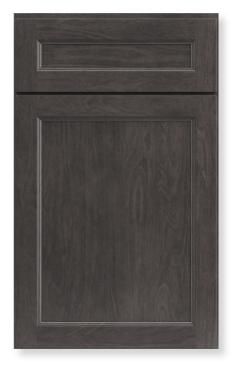

- Full overlay door style
- Solid wood mortis tenon stile and rail
- 5-piece drawer front
- Painted MDF center panel
- Painted white finish
- Soft-close glides and hinges

Designed for the bold and creative, Graphite stands out in any space. The gray stain blends perfectly with neutral and muted colors. Create a dynamic yet inviting space with this stunning transitional Shaker-style door.

- Full overlay door style
- Solid wood mortis tenon stile and rail
- 5-piece drawer front
- Painted MDF center panel
- Stained gray finish
- Soft-close glides and hinges

Create a bright and classic space with Frost. The simple profile gives you the freedom to truly express your personality and style. Stay with the minimalistic look or push the boundaries with this Shaker-style door.