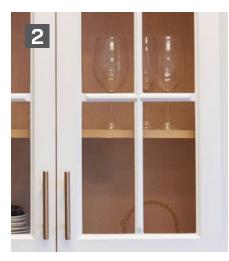

#### **Accessories**

- Make hard-to-reach items easier to find with our roll-out trays. These are perfect for tall pantries for canned goods or lower cabinets for pots and pans.
- Add another level of elegance with mullion doors. Choose either our modern or traditional mullion to suit your style.
- Finish off the look of your kitchen island with decorative doors. Take a modern or contemporary island and turn it into one with a farmhouse touch.
- With so many options to choose from, you'll be able to find the molding that fits your personality. For the traditionalist, choose an elegant molding. For a modern look, choose a simplistic molding.
- Whether you choose a single or double bin, our trash pull-outs are designed with your family in mind. Save some space by hiding your trash and recyclables from guests.
- No matter which Lazy Susan model you pick, you'll be able to find those hard-to-reach items with ease. Choose between full and pie-cut trays.
- You can also have your cabinet doors cut for glass. Choosing the right style of glass can set the mood for any space.
- Our wooden cutlery divider is perfect for organizing a messy drawer. This divider isn't just for silverware. Use it to organize your "junk" drawer as well.
- Set your kitchen apart from the rest. Use decorative legs to highlight your stunning range or to accent your kitchen island.
- Whether you use it to store your spices or food items, our base pantry pullout is the space saver you've been needing.