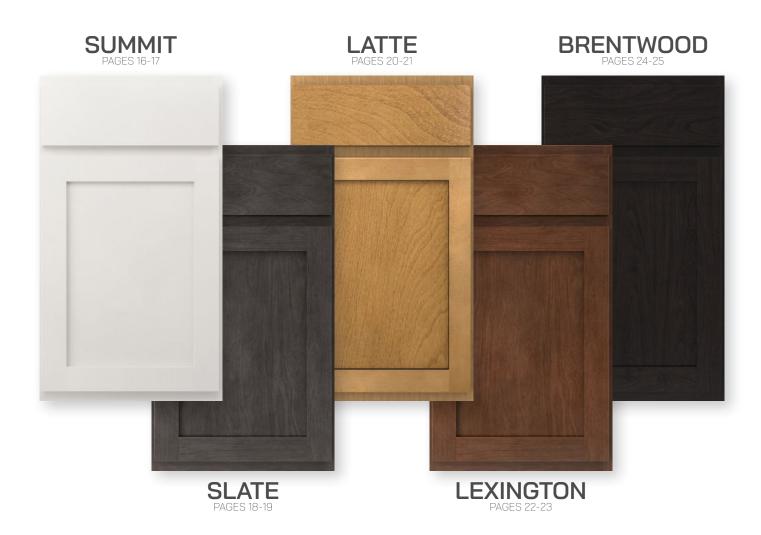

Refresh and energize your space with Summit.
This bright white cabinet is perfect for both the farmhouse or and modern look. The Shaker-style door suites a variety of tastes.

- Partial overlay door style
- Solid wood mortis and tenon stile and rail
- Slab drawer front
- Painted MDF center panel
- Painted white finish
- Soft-close glides and hinges

Add depth and dimension to your cabinets with Slate. This gray stained cabinet can provide a contemporary sleek look, perfect for modern designs. It can complement both warm and cool tones, making it easy to integrate into different design schemes.

- Partial overlay door style
- Solid wood mortis and tenon stile and rail
- Slab drawer front
- Painted MDF center panel
- Stained gray finish
- Soft-close glides and hinges

Add a touch of natural elegance to your space with Latte. The classic appeal of natural wood never goes out of style, ensuring that these natural stained cabinets will remain attractive for years to come. This warm tone can make your space feel welcoming and comfortable.

- Partial overlay door style
- Solid wood mortis and tenon stile and rail
- Slab drawer front
- Painted MDF center panel
- Stained natural finish
- Soft-close glides and hinges

Create a beautiful and lavish space with
Lexington. The warm brown tones are charming
yet modern. Lexington is an excellent balance of
sophistication and style.

- Partial overlay door style
- Solid wood mortis and tenon stile and rail
- Slab drawer front
- Painted MDF center panel
- Stained brown finish
- Standard glides and hinges

The superb mix of dynamic and dark, Brentwood sets the mood and atmosphere of any space. The simple slab drawer front incorporates clean and sleek lines. Take any space and make it cozy and comfortable with Brentwood.

- Partial overlay door style
- Solid wood mortis and tenon stile and rail
- Slab drawer front
- Painted MDF center panel
- Stained espresso finish
- Standard glides and hinges