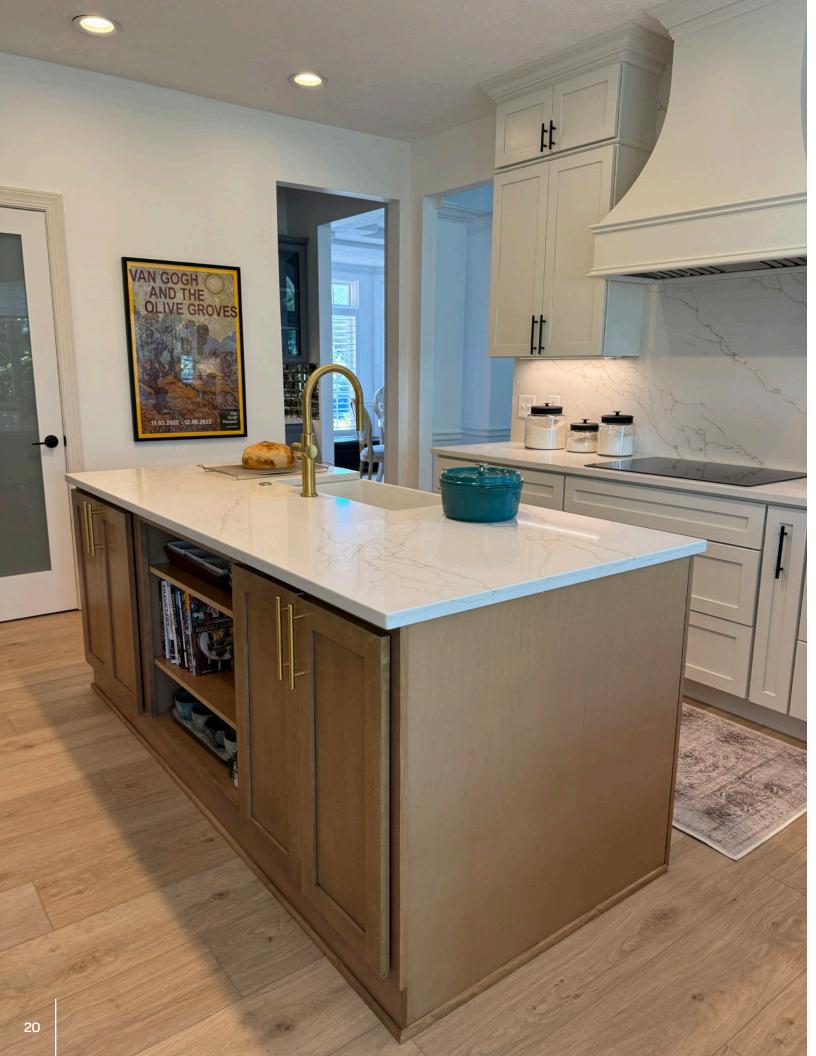

- Partial overlay door style
- Solid wood mortis and tenon stile and rail
- Slab drawer front
- Painted MDF center panel
- Stained gray finish
- Soft-close glides and hinges

Add a touch of natural elegance to your space with Latte. The classic appeal of natural wood never goes out of style, ensuring that these natural stained cabinets will remain attractive for years to come. This warm tone can make your space feel welcoming and comfortable.