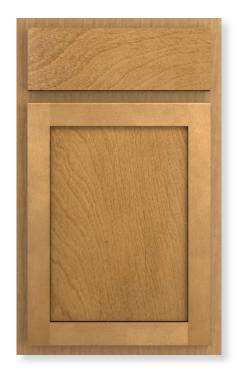

- Partial overlay door style
- Solid wood mortis and tenon stile and rail
- Slab drawer front
- Painted MDF center panel
- Stained natural finish
- Soft-close glides and hinges

Create a beautiful and lavish space with
Lexington. The warm brown tones are charming
yet modern. Lexington is an excellent balance of
sophistication and style.