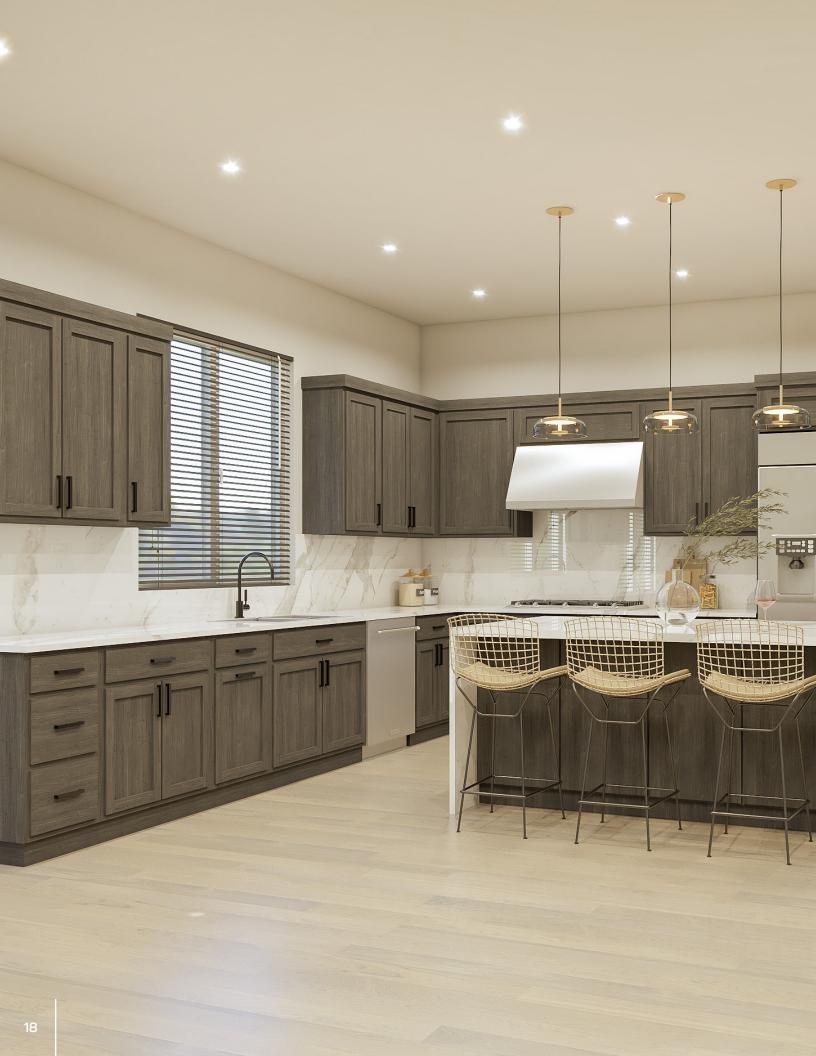

Add depth and dimension to your cabinets with Slate. This gray stained cabinet can provide a contemporary sleek look, perfect for modern designs. It can complement both warm and cool tones, making it easy to integrate into different design schemes.