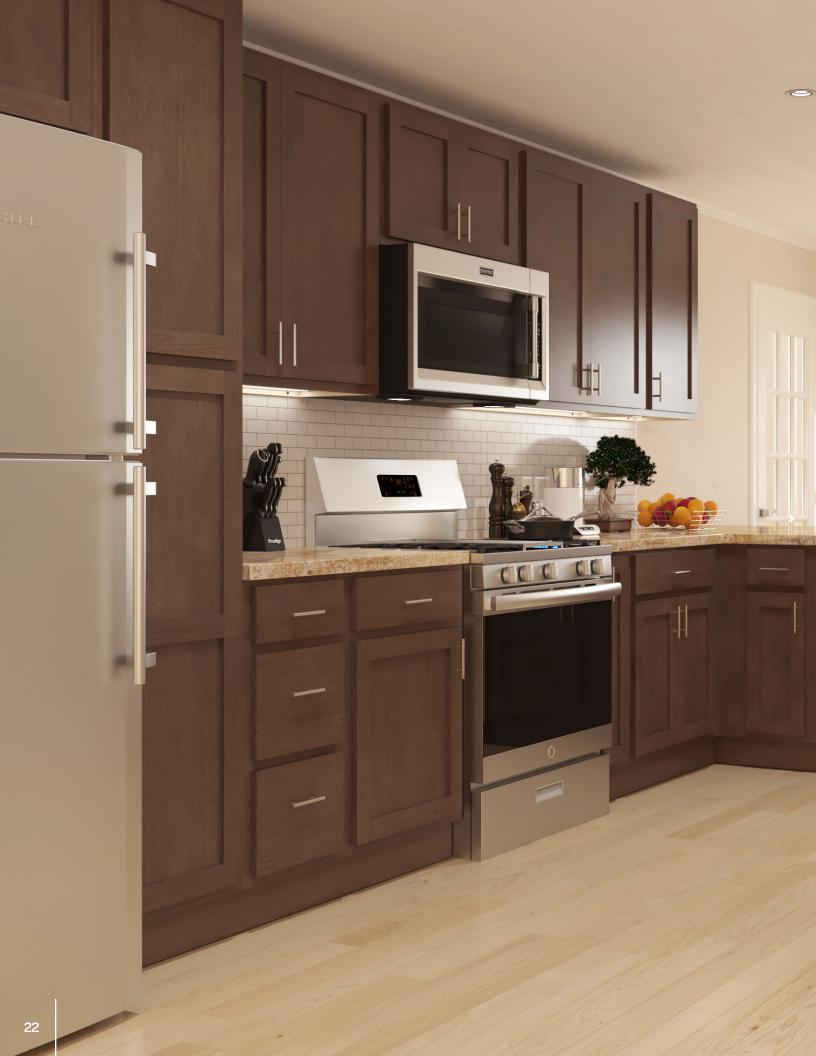

## **Choice Essentials®**

We understand that kitchen and bath projects can get expensive, so we created the Choice Essentials<sup>®</sup> line. You can still expect the same all wood quality construction in this budget-friendly offering. The Choice Essentials<sup>®</sup> line is perfect for builders, contractors, and rental properties.

#### Construction

- 1 Natural hardwood interior
- 2 3/4" solid hardwood face frame
- 3 1/2" veneered plywood end panels with matching exterior finish
- 1/2" veneered plywood captured floor and ceiling panels with natural finish
- 5 5/8" framed plywood back
- 6 3/4" veneered plywood half depth, adjustable shelving with metal shelf clips
- Partial overlay stile and rail with veneered or painted MDF center panel and 6-way adjustable, concealed soft-close hinges \*
- Partial overlay veneered or painted MDF slab drawer front with 3/8" veneered plywood drawer bottom, and 7/8 extension undermount soft-close drawer glides \*
- **9** 3/4" solid wood corner braces
- 4-1/2" high and 1/2" thick unfinished veneered plywood toe kick