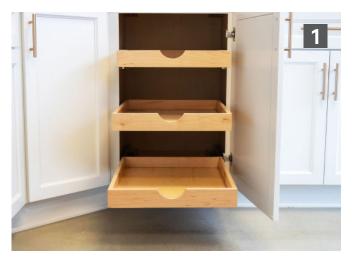

#### **SPACE SAVERS**

Storage and organization are vital for any well functioning kitchen or bathroom. We have the solutions that you're looking for to hide the clutter and get organized.

#### **Accessories**

- Make hard-to-reach items easier to find with our roll-out trays. These are perfect for tall pantries for canned goods or lower cabinets for pots and pans.
- Add another level of elegance with mullion doors. Choose either our modern or traditional mullion to suit your style.
- Finish off the look of your kitchen island with decorative doors. Take a modern or contemporary island and turn it into one with a farmhouse touch.
- With so many options to choose from, you'll be able to find the molding that fits your personality. For the traditionalist, choose an elegant molding. For a modern look, choose a simplistic molding.
- Whether you choose a single or double bin, our trash pull-outs are designed with your family in mind. Save some space by hiding your trash and recyclables from guests.
- No matter which Lazy Susan model you pick, you'll be able to find those hard-to-reach items with ease. Choose between full and pie-cut trays.
- You can also have your cabinet doors cut for glass. Choosing the right style of glass can set the mood for any space.
- Our wooden cutlery divider is perfect for organizing a messy drawer. This divider isn't just for silverware. Use it to organize your "junk" drawer as well.
- Set your kitchen apart from the rest. Use decorative legs to highlight your stunning range or to accent your kitchen island.
- Whether you use it to store your spices or food items, our base pantry pullout is the space saver you've been needing.