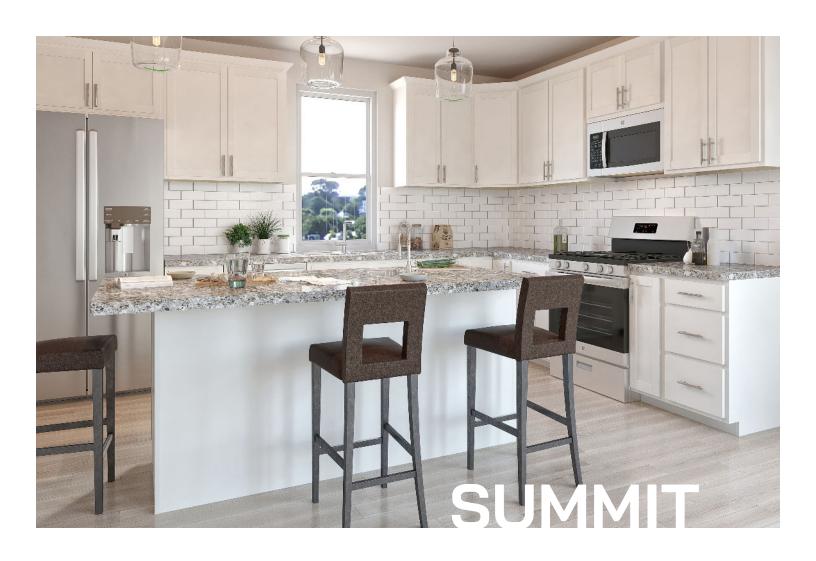

Refresh and energize your space with Summit.
This bright white cabinet is perfect for both the farmhouse or and modern look. The Shaker-style door suites a variety of tastes.

- Partial overlay door style
- Solid wood mortis and tenon stile and rail
- Slab drawer front
- Painted MDF center panel
- Painted white finish
- Soft-close glides and hinges