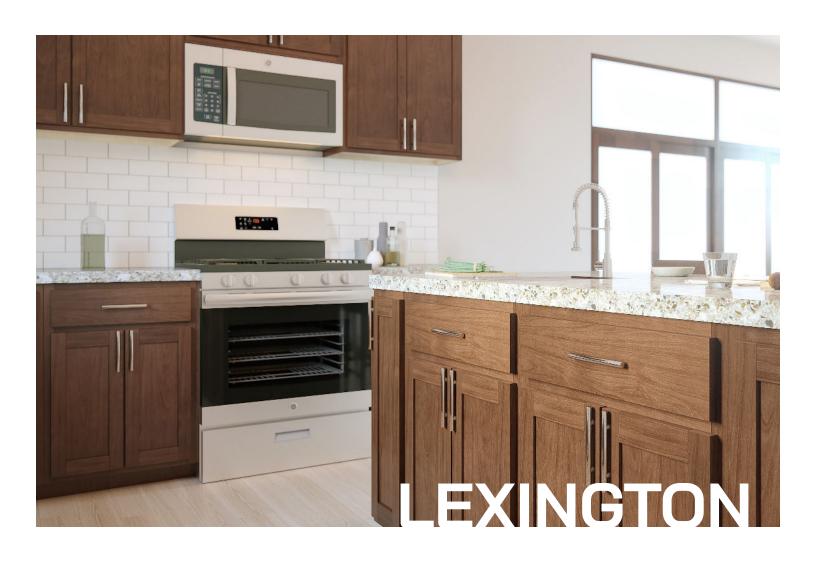

- Partial overlay door style
- Solid wood mortis and tenon stile and rail
- Slab drawer front
- Painted MDF center panel
- Stained natural finish
- Soft-close glides and hinges

Create a beautiful and lavish space with
Lexington. The warm brown tones are charming
yet modern. Lexington is an excellent balance of
sophistication and style.