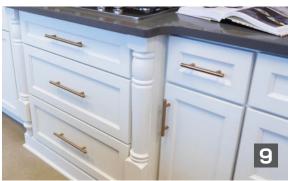

#### **Accessories**

- Make hard-to-reach items easier to find with our roll-out trays. These are perfect for tall pantries for canned goods or lower cabinets for pots and pans.
- Add another level of elegance with mullion doors. Choose either our modern or traditional mullion to suit your style.
- Finish off the look of your kitchen island with decorative doors. Take a modern or contemporary island and turn it into one with a farmhouse touch.
- With so many options to choose from, you'll be able to find the molding that fits your personality. For the traditionalist, choose an elegant molding. For a modern look, choose a simplistic molding.
- Whether you choose a single or double bin, our trash pull-outs are designed with your family in mind. Save some space by hiding your trash and recyclables from guests.
- No matter which Lazy Susan model you pick, you'll be able to find those hard-to-reach items with ease. Choose between full and pie-cut trays.
- You can also have your cabinet doors cut for glass. Choosing the right style of glass can set the mood for any space.
- Our wooden cutlery divider is perfect for organizing a messy drawer. This divider isn't just for silverware. Use it to organize your "junk" drawer as well.
- Set your kitchen apart from the rest. Use decorative legs to highlight your stunning range or to accent your kitchen island.
- Whether you use it to store your spices or food items, our base pantry pullout is the space saver you've been needing.

### **Decorative Hardware**

We believe that a cabinet should be an elegant addition to your home's aesthetic. That's why we offer a wide variety of knobs, pulls and handles. Each one is made with precision, attention to detail, and is designed to fit everything from the smallest drawer to the largest cabinet.