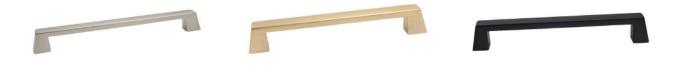

### **Decorative Hardware**

We believe that a cabinet should be an elegant addition to your home's aesthetic. That's why we offer a wide variety of knobs, pulls and handles. Each one is made with precision, attention to detail, and is designed to fit everything from the smallest drawer to the largest cabinet.

CUP PULL (3-3/4" Overall Length / 3" Center to Center)

4" HIGHLAND PULL (5-1/2" Overall Length / 3-3/4" Center to Center)

**6" HIGHLAND PULL** (7" Overall Length/ 6-1/4" Center to Center)

**4" SQUARE EDGE PULL** (4-3/4" Overall Length / 3-3/4" Center to Center)

**6" SQUARE EDGE PULL** (7-1/2" Overall Length / 6-1/4" Center to Center)

2" BAR PULL KNOB (2" Length)

**6" BAR PULL** (6" Overall Length / 3-3/4" Center to Center)

**10" BAR PULL** (10" Overall Length / 7" Center to Center)