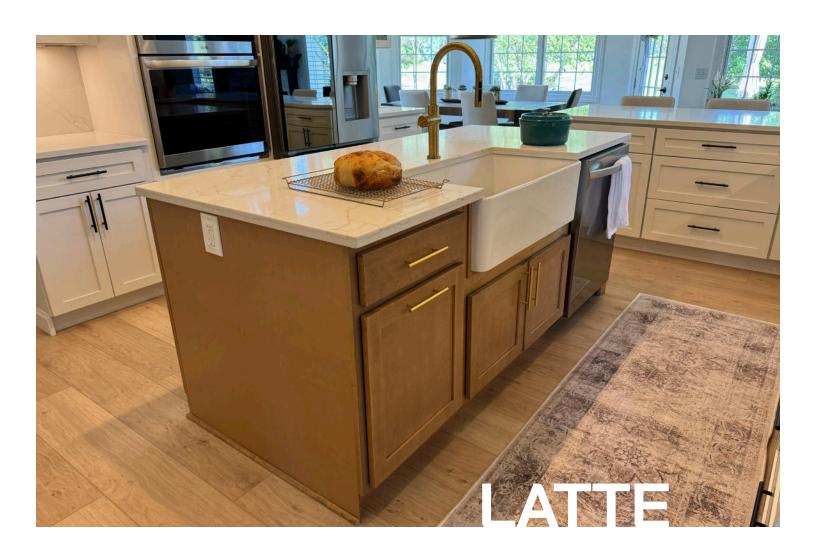

- Partial overlay door style
- Solid wood mortis and tenon stile and rail
- Slab drawer front
- Painted MDF center panel
- Stained gray finish
- Soft-close glides and hinges

Add a touch of natural elegance to your space with Latte. The classic appeal of natural wood never goes out of style, ensuring that these natural stained cabinets will remain attractive for years to come. This warm tone can make your space feel welcoming and comfortable.