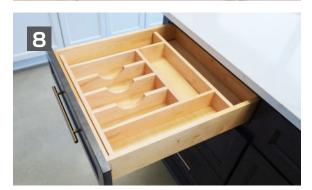

#### **Accessories**

- Make hard-to-reach items easier to find with our roll-out trays. These are perfect for tall pantries for canned goods or lower cabinets for pots and pans.
- Add another level of elegance with mullion doors. Choose either our modern or traditional mullion to suit your style.
- Finish off the look of your kitchen island with decorative doors. Take a modern or contemporary island and turn it into one with a farmhouse touch.
- With so many options to choose from, you'll be able to find the molding that fits your personality. For the traditionalist, choose an elegant molding. For a modern look, choose a simplistic molding.
- Whether you choose a single or double bin, our trash pull-outs are designed with your family in mind. Save some space by hiding your trash and recyclables from guests.
- No matter which Lazy Susan model you pick, you'll be able to find those hard-to-reach items with ease. Choose between full and pie-cut trays.
- You can also have your cabinet doors cut for glass. Choosing the right style of glass can set the mood for any space.
- Our wooden cutlery divider is perfect for organizing a messy drawer. This divider isn't just for silverware. Use it to organize your "junk" drawer as well.
- Set your kitchen apart from the rest. Use decorative legs to highlight your stunning range or to accent your kitchen island.
- Whether you use it to store your spices or food items, our base pantry pullout is the space saver you've been needing.