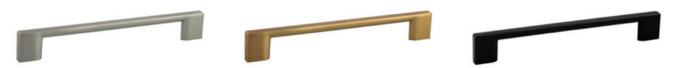

### **Decorative Hardware**

We believe that a cabinet should be an elegant addition to your home's aesthetic. That's why we offer a wide variety of knobs, pulls and handles. Each one is made with precision, attention to detail, and is designed to fit everything from the smallest drawer to the largest cabinet.

CUP PULL (3-3/4" Overall Length / 3" Center to Center)

4" HIGHLAND PULL (5-1/2" Overall Length / 3-3/4" Center to Center)

**6" HIGHLAND PULL** (7" Overall Length/ 6-1/4" Center to Center)

**4" SQUARE EDGE PULL** (4-3/4" Overall Length / 3-3/4" Center to Center)

**6" SQUARE EDGE PULL** (7-1/2" Overall Length / 6-1/4" Center to Center)

2" BAR PULL KNOB (2" Length)

**6" BAR PULL** (6" Overall Length / 3-3/4" Center to Center)

**10" BAR PULL** (10" Overall Length / 7" Center to Center)