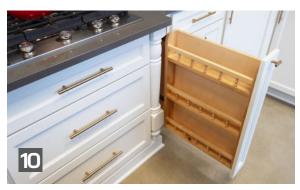

## Storage & Accessories

We know there's no better feeling than easily finding what you're looking for. That's why our line of storage and accessories was built to keep your kitchen (or any other room) neatly organized and easy for you to customize your cabinets as well.

#### **SPACE SAVERS**

Storage and organization are vital for any well functioning kitchen or bathroom. We have the solutions that you're looking for to hide the clutter and get organized.

#### **Accessories**

- Make hard-to-reach items easier to find with our roll-out trays. These are perfect for tall pantries for canned goods or lower cabinets for pots and pans.
- Add another level of elegance with mullion doors. Choose either our modern or traditional mullion to suit your style.
- Finish off the look of your kitchen island with decorative doors. Take a modern or contemporary island and turn it into one with a farmhouse touch.
- With so many options to choose from, you'll be able to find the molding that fits your personality. For the traditionalist, choose an elegant molding. For a modern look, choose a simplistic molding.
- Whether you choose a single or double bin, our trash pull-outs are designed with your family in mind. Save some space by hiding your trash and recyclables from guests.
- No matter which Lazy Susan model you pick, you'll be able to find those hard-to-reach items with ease. Choose between full and pie-cut trays.
- You can also have your cabinet doors cut for glass. Choosing the right style of glass can set the mood for any space.
- Our wooden cutlery divider is perfect for organizing a messy drawer. This divider isn't just for silverware. Use it to organize your "junk" drawer as well.
- Set your kitchen apart from the rest. Use decorative legs to highlight your stunning range or to accent your kitchen island.
- Whether you use it to store your spices or food items, our base pantry pullout is the space saver you've been needing.