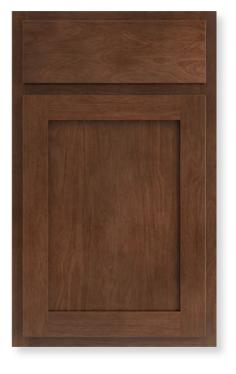

- Partial overlay door style
- Solid wood mortis and tenon stile and rail
- Slab drawer front
- Painted MDF center panel
- Stained natural finish
- Soft-close glides and hinges

Create a beautiful and lavish space with
Lexington. The warm brown tones are charming
yet modern. Lexington is an excellent balance of
sophistication and style.