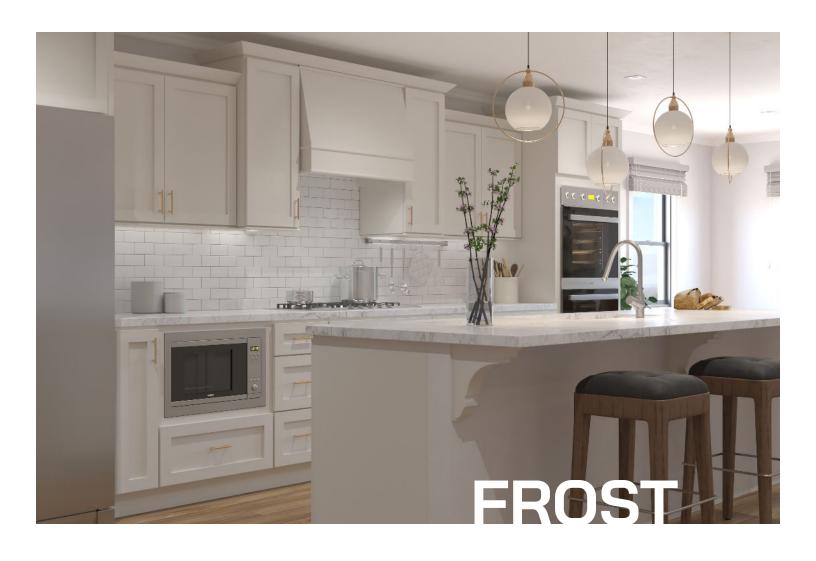

#### **OUR CABINETS**

Our all wood cabinets are made of only the finest materials – no particleboard, glue, or staples, which is why we're considered an industry leader in the stock and ready-to-assemble cabinetry market. We offer more than 150 different sizes and carry over 50,000 cabinets on hand in our warehouse at any given time, so our high quality cabinets are immediately available to meet even the shortest of lead times.

Quality cabinets should be judged by two distinct characteristics – beauty and strength. Choice Cabinet has strategically identified and offers the most popular door styles and finishes. We stock traditional and contemporary styles in an ample variety of finishes and colors. While an elegantly designed and attractive door style is nice, you can't judge a cabinet only by its appearance. What's behind the door is even more important.

Because of our company's years of experience in the cabinet and kitchen design industry, we know what it takes to build an attractive and quality cabinet for every room of your home. Most other major manufacturers are selling particle-board cabinets, but will offer an upgrade to wood at an additional charge of up to 20 percent. Our cabinets are made from the thickest wood in the industry yet are still affordably priced. They have every feature you would expect from a premier line of cabinets. And we continue to emphasize that the design and layout of the kitchen are just as important as the quality cabinets themselves.